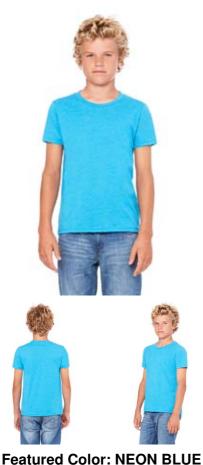

### BELLA+CANVAS.

### 3001Y BELLA + CANVAS YOUTH JERSEY **SHORT-SLEEVE T-SHIRT**

### Features:

- 4.2 oz., 100% combed and ringspun cotton; 30 singles
- Dark Grey Heather and Deep Heather are 52% combed ringspun cotton, 48% poly
- Neon colors are 52% combed ringspun cotton, 48% polyester, 40 singles, 3.6 oz.
- Triblend 50% poly, 25% combed ringspun cotton, 25% rayon, 40 singles, 3.4 oz.
- sideseamed
- youth unisex