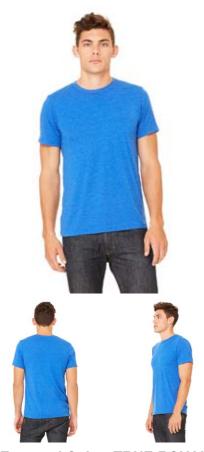

# 3413C BELLA + CANVAS UNISEX TRIBLEND SHORT-SLEEVE T-SHIRT

### Features:

- 3.8 oz., 50% polyester, 25% combed and ringspun cotton, 25% rayon
- 40 singles
- retail fit
- unisex sizing
- sideseamed