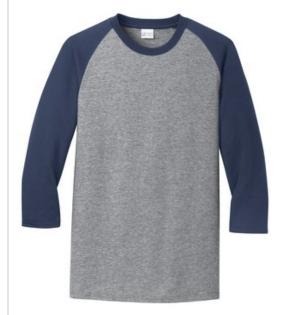

# Port & Company<sup>®</sup> 50/50 Cotton/Poly 3/4-Sleeve Raglan T-Shirt. PC55RS

A classic, moisture-wicking team look at a great value.

- 5.5-ounce, 50/50 cotton/poly
- Made with up to 5% recycled polyester from plastic
- Removable tag for comfort and relabeling

#### **CARE INSTRUCTIONS**

Machine wash cold inside out with like colors. Only non-chlorine bleach when needed. Tumble dry medium. Do not iron.

front