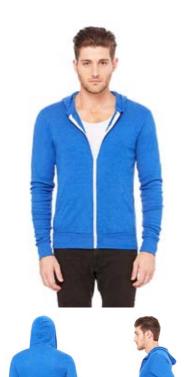

# 3939 BELLA + CANVAS UNISEX TRIBLEND FULL-ZIP LIGHTWEIGHT HOODIE

### Features:

- 5.6 oz., 50% polyester, 25% combed and ringspun cotton, 25% rayon
- 30 singles
- retail fit
- unisex sizing
- no drawstrings
- 1x1 smooth rib fabric is uniquely engineered with a flat surface

Featured Color: TRUE ROYAL TRBLN